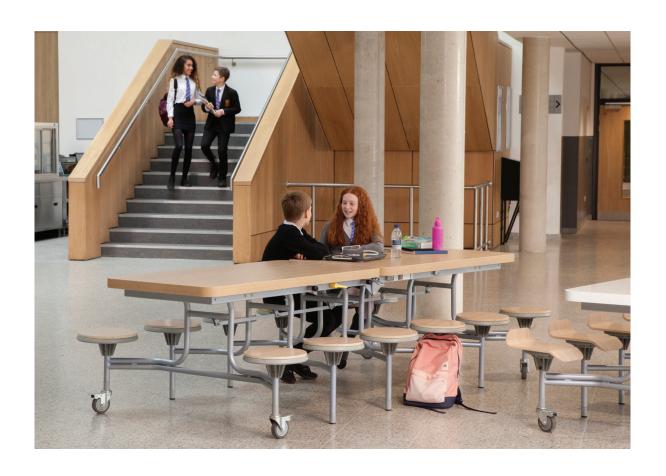

#### Mobile Folding Tables

#### **Stool Colour Options**

- 8, 12 and 16 seat rectangular
- Round and octagonal options
- Primary and secondary heights
- Delivered by our specialist team